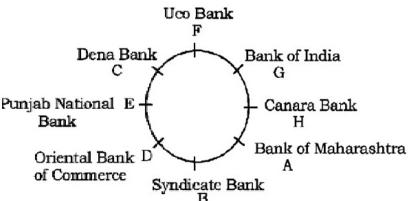

## Question 21-25:

- 21. (b) Except in A-canara bank pair, in all others the first personin second to the left of the second person
- 22. (e) B is the representative from syndicate bank C sits third to the right of H.

The representative from the dena bank, C is to the immediate right of the representative from the UCO bank of F.

A is second to the left of G, the representative from bank of India.

- A is the representative from bank of maharashtra and B, the representative from syndicate bank are immediate neighbours of each other.
- 23. (c) H, the representative from canara bank and A, the representative from bank of maharashtra, sit between B, the representative from syndicate bank and G the representative from Bank of India.
- 24.(e) D is the representative from oriental bank from commerce.
- 25. (d)E, the representative from Punjab National Bank sits second to the left from B, the representative from syndicate bank.