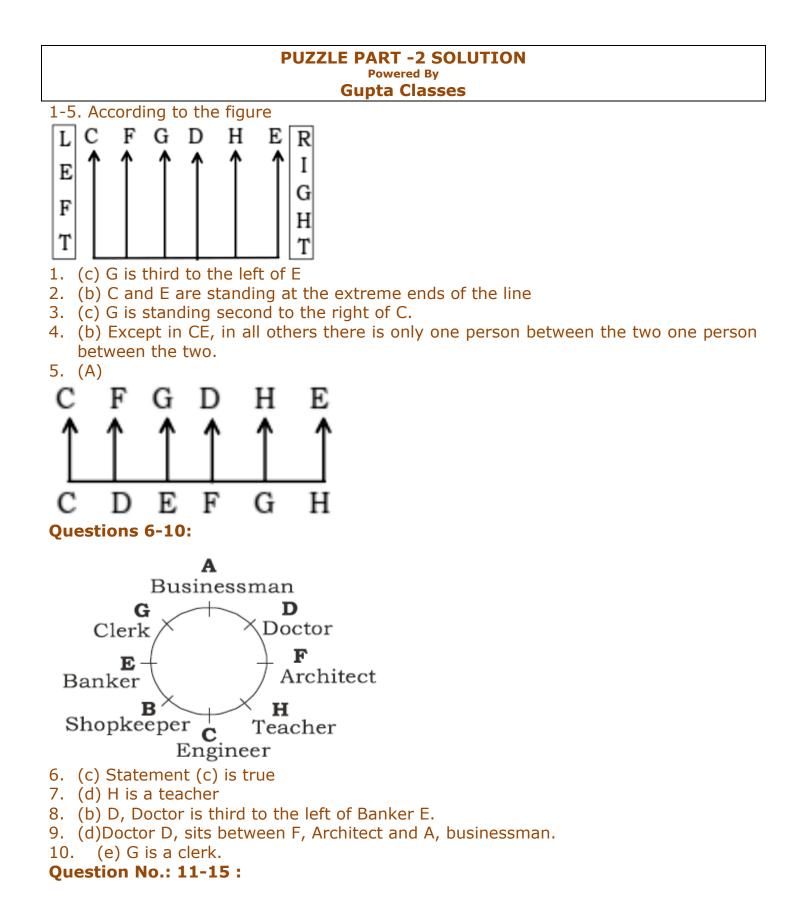

- **11.** (a) A is businessman
- **12.** (c) E is the politician. F is second to the right of E.
- **13.** (c) doctor (H) sits exactly between the teacher (F) and the engineer(c)
- **14.** (e) Doctor (H) sits second to the right of business man (A)
- **15.** (b) G is a pilot.